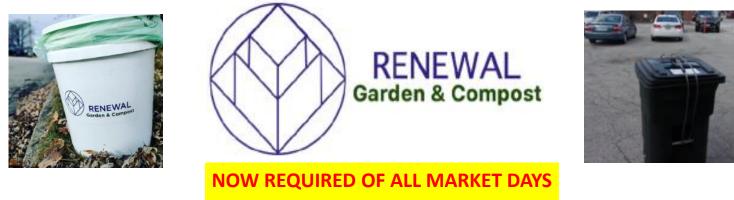

#### **Composting Service:**

- New composting service for all food vendors.
- Each vendor will receive a 64-gallon composting tote and a 5-gallon bucket.
- Compost totes should be left out in front of your booth each night for pick-up by Renewal Composting.

#### Cardboard Recycling:

- All vendors are required to recycle cardboard.
- Dedicated recycling dumpsters on School Street.
- Please avoid disposing of cardboard in attendee trash cans.