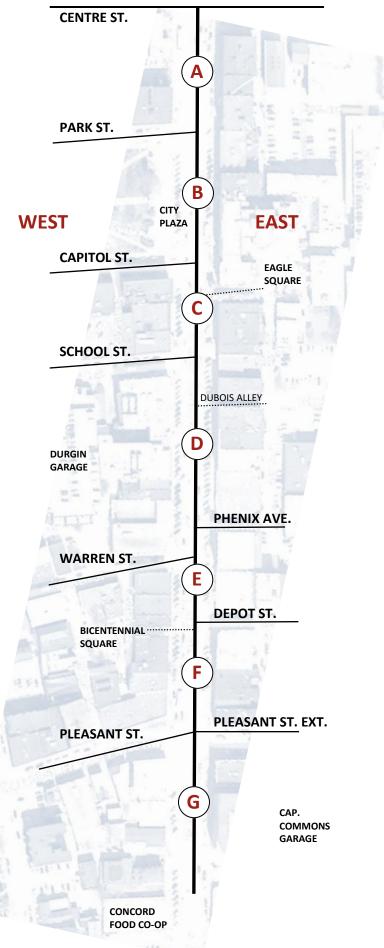

Initial Here: \_\_\_\_\_

Market Days Festival grounds are primarily on Main Street from Centre Street at the north to the Concord Food Co-op at the south.

The letters indicate the blocks and help us map the vendors. For example, vendors on "C-WEST," will have their vendor space between Capitol and School streets, on the west side of Main Street, near Merrimack County Savings Bank.

The final festival map will be available on the Intown Concord website two weeks before the event.

All participants will receive an email that will have vendor load-in instructions.